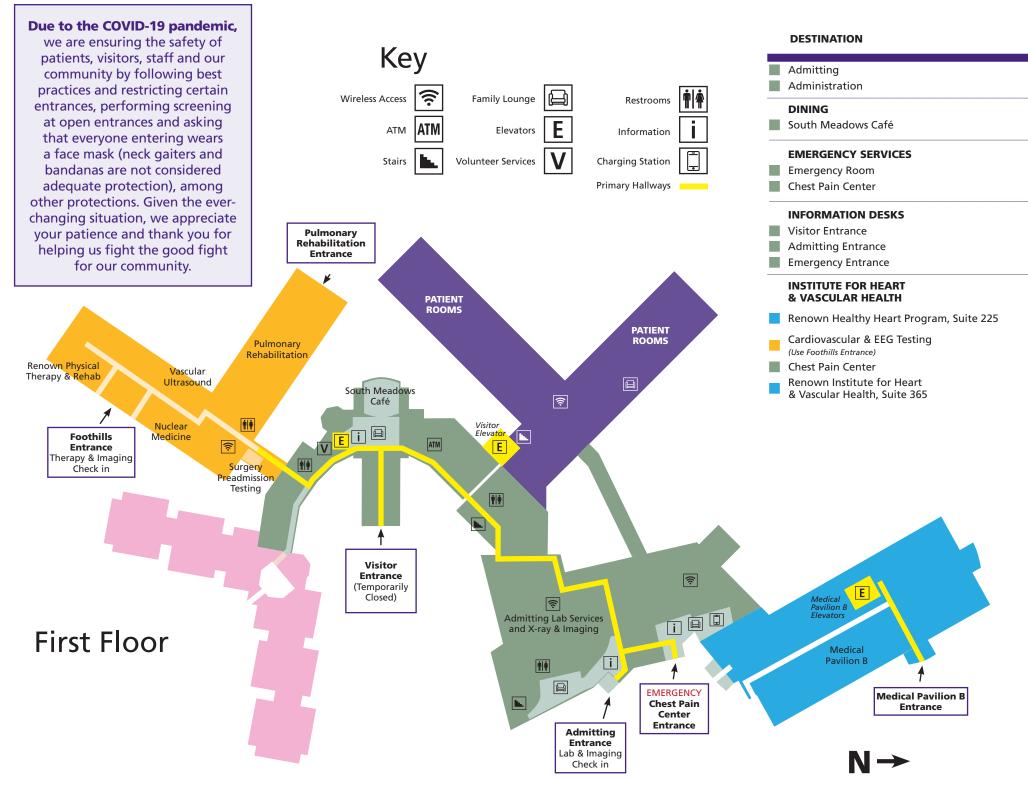

## Visitor Guide and Map

|   | DESTINATION                                                      | FLOOR |
|---|------------------------------------------------------------------|-------|
|   | LAB SERVICES                                                     |       |
|   | Registration                                                     | 1     |
|   | MEETING ROOMS                                                    |       |
|   | Boardroom                                                        | 1     |
|   | Fireside Conference Room                                         | 2     |
|   | Northview Conference Room                                        | 1     |
|   | Sierraview Computer Lab                                          | 2     |
|   | Nuclear Medicine (Use Foothills Entrance)                        | 1     |
|   | PATIENT ROOMS                                                    |       |
|   | Rooms 100-124                                                    | 1     |
|   | Rooms 200-224                                                    | 2     |
|   | Rooms 300-324                                                    | 3     |
|   | RENOWN MEDICAL OFFICES AT MEDICAL PAVILION B                     |       |
|   | Renown Medical Group<br>and Urgent Care, Suite 120               | 1     |
|   | Renown Medical Group<br>Spine, Sports & Pain Medicine, Suite 205 | 2     |
|   | Renown Medical Group, Suite 220                                  | 2     |
|   | Renown Healthy Heart Program, Suite 225                          | 2     |
|   | Surgery Center, Suite 260                                        | 2     |
|   | Renown Medical Group<br>Endocrinology, Suite 330                 | 3     |
|   | Renown Health Improvement<br>Programs, Suite 325                 | 3     |
|   | Renown Executive Health, Suite 325                               | 3     |
|   | Renown Institute for Heart &<br>Vascular Health, Suite 365       | 3     |
|   | Renown Physical Therapy & Rehab (Use Foothills Entrance)         | 1     |
|   | Pulmonary Rehabilitation                                         | 1     |
|   | SURGERY                                                          |       |
|   | Admitting                                                        | 1     |
|   | Check In (day of surgery) - Medical Pavilion B                   | 2     |
|   | Surgery Preadmission Testing                                     | 1     |
|   | X-RAY & IMAGING                                                  |       |
|   | Registration                                                     | 1     |
| ĺ | Renown MRI, Suite 145                                            | 1     |
|   | Vascular Ultrasound                                              | 1     |
|   |                                                                  |       |

**FLOOR**