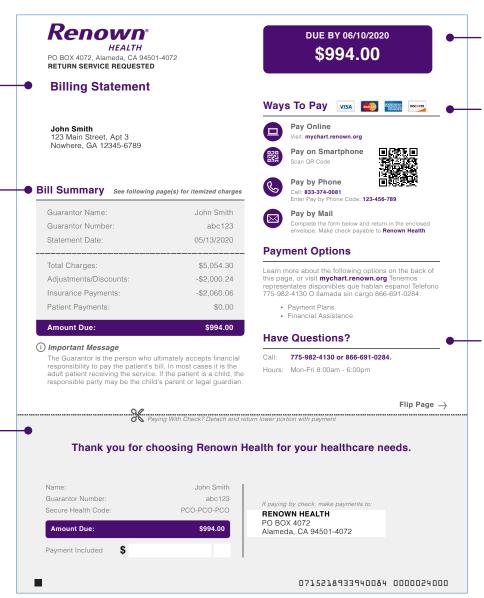

## **Understanding Your Bill**

Bill Title lets you know whether – the bill is a normal billing statement or a payment plan notice.

**Bill Summary** provides an overview of the statement's contents, including patient information and charges.

For an itemized list of charges, flip the bill over.

Perforated Check Stub makes mailing in check payments simple! Include this stub in the envelope with your check.

**Amount Due** shows your total patient responsibility and when it is due.

Ways to Pay lists payment options. You can pay online at mychart.renown.org or by scanning the QR code provided, pay over the phone 24 hours a day by calling 833-374-0081 and following the prompts, or pay via mail by following the instructions provided.

Questions regarding your bill can be answered by sending us a secure message in your MyChart or by calling 775-982-4130.